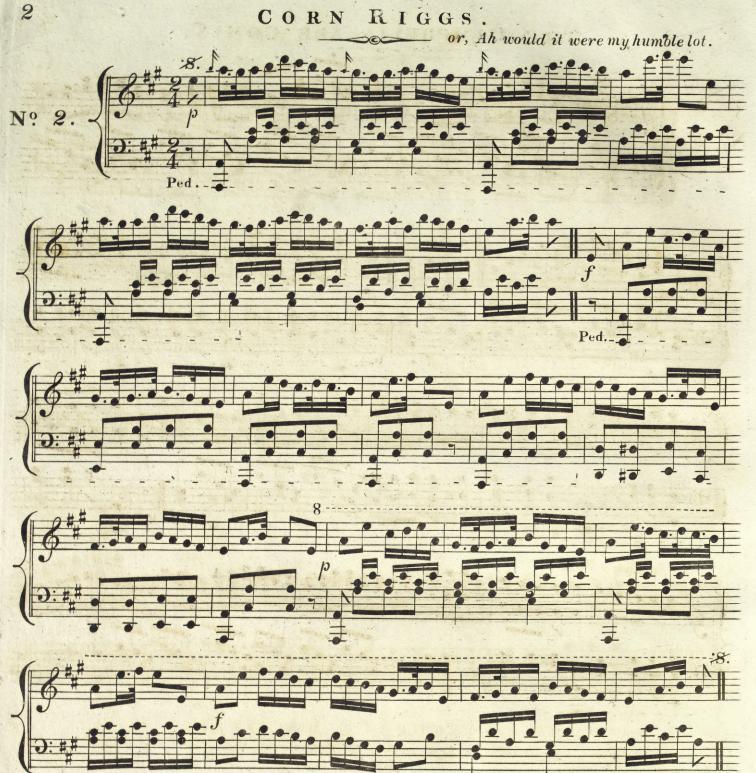

A single line \_\_\_\_\_denotes 4 bars, a double line \_\_\_\_\_ 8 bars.

The tune played twice through and the first part repeated, in the new Figure.

Hart's 3d Set of Scotch.