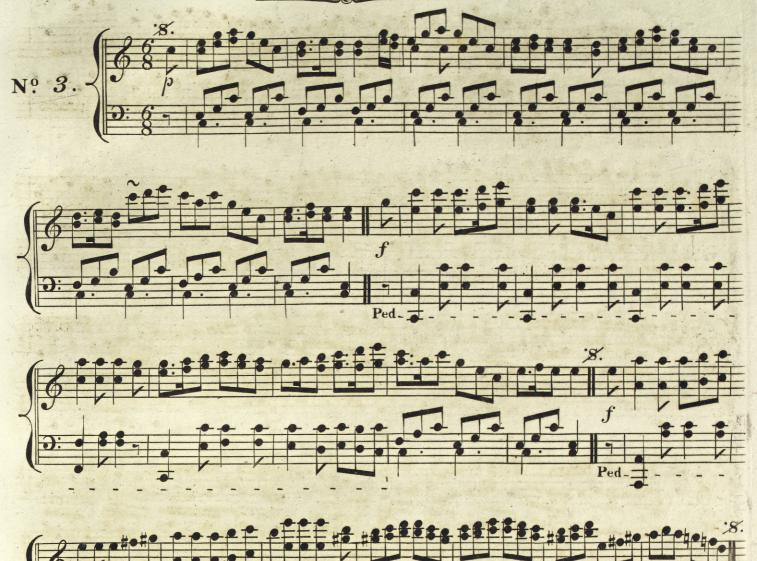

LON,

Ladies chain. Set & turn partners.

first & opposite couple advance & set.

then Gents turn opposite Lady with both hands,

all resuming places. the same 4 advance & retire.

half right & left. promenade to places & turn partners.

A single line \_\_\_\_\_denotes 4 bars, a double line \_\_\_\_\_ 8 bars.

The tune played twice through and the first part repeated, in the new Figure.

Hart's 3d Set of Scotch.



## L' ETE

First Lady and opposite Gent: advance & set then turn with both hands retiring to places. Set to partners, the first and opposite Gents swing their partners with right hands placing the two Ladies in the centre, forming a line, set 4 in a line, turn partners to places. right and left.

The first part repeated, and the tune play'd 4 times.

Hart's 3d Set of Scotch.







# LA POULE

All set in a circle, all turn partners, first Gentleman advance twice.

the first and opposite Lady advance & retire, then exchange places, first and opposite Gent: advance & retire then exchange places, advance 4 & retire, half right and left.

The first part repeated, and the tune play'd 4 times .

Hart's 3d Set of Scotch .

#### WHISTLE AND I'LL COME TO YOU MY LAD.



PASTORALE LA

First Lady and opposite Gent: advance twice set and turn partners, first & opposite couple change sides & set. back again to places, first couple right and left with the couple at their right at the same time, the opposite couple right and left with the couple at their right. All promenade quite round .

The tune to be play'd 4 times and the first part repeated.

Hart's 3d Set of Scotch.



##