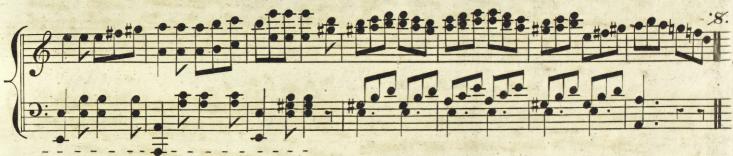

N,

Ladies chain. Set & turn partners.

first & opposite couple advance & set.

then Gents turn opposite Lady with both hands,

all resuming places. the same 4 advance & retire.

half right & left. promenade to places & turn partners.

A single line \_\_\_\_\_denotes 4 bars, a double line \_\_\_\_\_ 8 bars.

The tune played twice through and the first part repeated, in the new Figure.

Hart's 3d Set of Scotch.



## L' ETE

First Lady and opposite Gent: advance & set then turn with both hands retiring to places. Set to partners, the first and opposite Gents swing their partners with right hands placing the two Ladies in the centre, forming a line, set 4 in a line, turn partners to places. right and left.

The first part repeated, and the tune play'd 4 times.

Hart's 3d Set of Scotch.







# LA POULE

All set in a circle, all turn partners, first Gentleman advance twice.

the first and opposite Lady advance & retire, then exchange places, first and opposite Gent: advance & retire then exchange places, advance 4 & retire, half right and left.

The first part repeated, and the tune play'd 4 times .

Hart's 3d Set of Scotch .

#### WHISTLE AND I'LL COME TO YOU MY LAD.



PASTORALE LA

First Lady and opposite Gent: advance twice set and turn partners, first & opposite couple change sides & set. back again to places, first couple right and left with the couple at their right at the same time, the opposite couple right and left with the couple at their right. All promenade quite round .

The tune to be play'd 4 times and the first part repeated.

Hart's 3d Set of Scotch.



## F