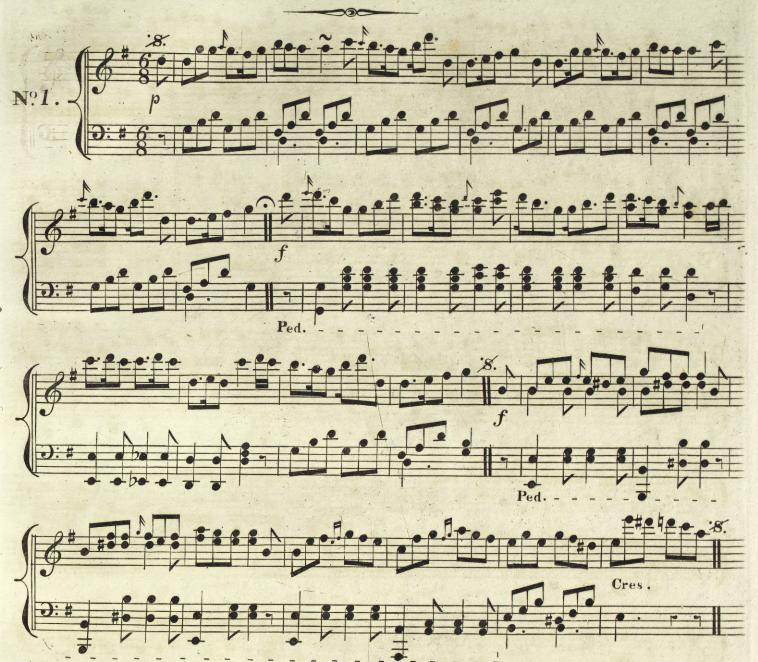

A single line \_\_\_\_\_denotes 4 bars, a double line \_\_\_\_\_ 8 bars.

The tune played twice through and the first part repeated, in the new Figure.

Hart's 3d Set of Scotch.