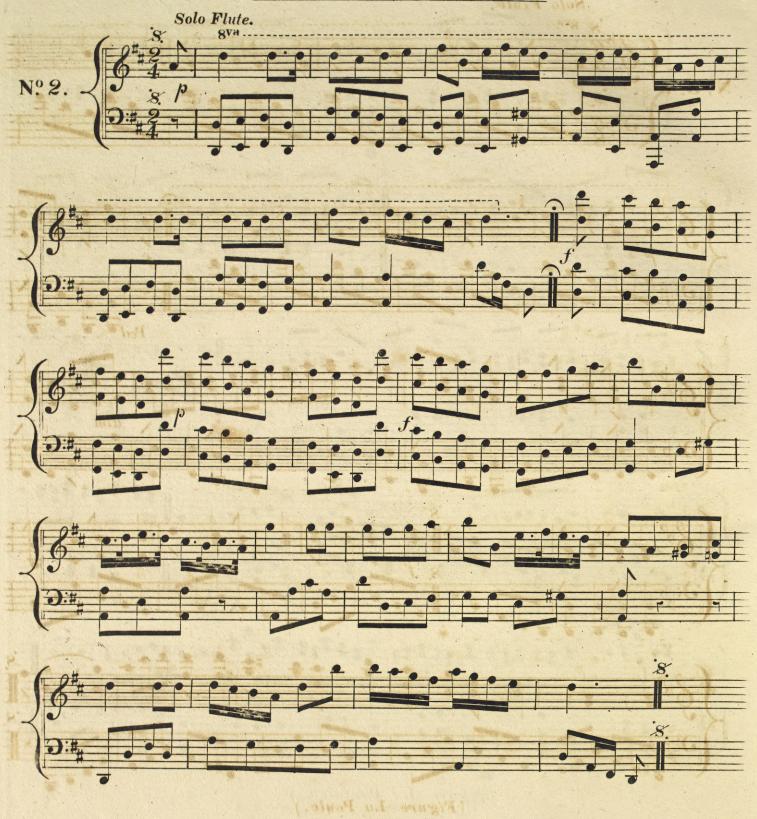

Hart's 8th set. Scotch.

CALLER HERRING.

(Figure L'Été) or

The opposite Lady and Gentleman advance and retire Ladies chain, set right and left.

. down out the soul

Hart's 8th Set, Scotch.

2

The Gentleman with his partner promenade inside the Quadrille Make a balancez and turn your partner Form the line across and turn to your places Ladies chain half promenade and half right and left