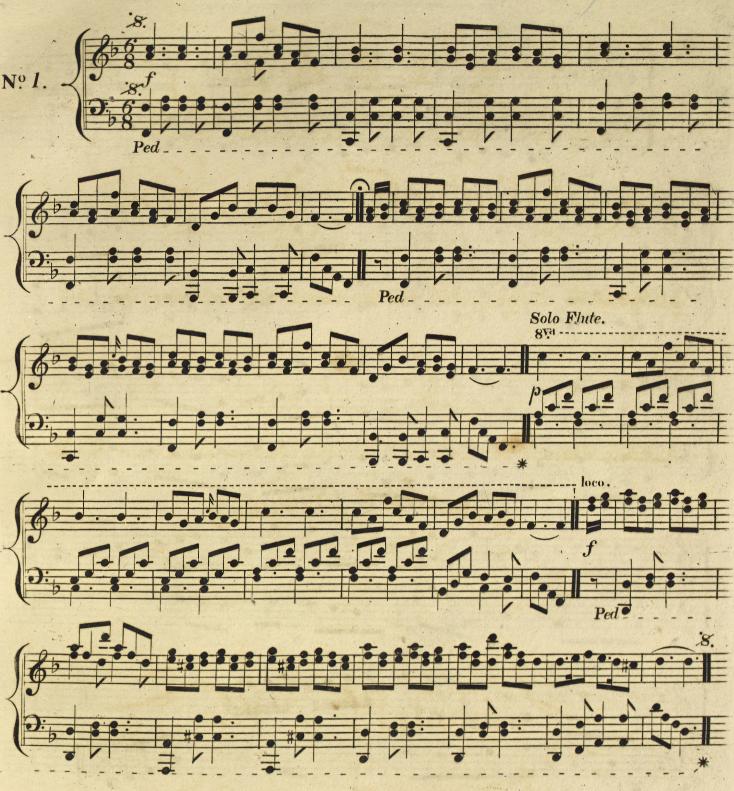

Arit

O DEAR WHAT CAN THE MATTER BE.

1

(Figure La Pantalon.)

The four Ladies meet in the centre and chassez to their places The opposite Ladies figure to the left to the side couples Hands three round and to their places Four Gent. figure before each Lady (beginning with their left and return to their partners) Grand promenade of eight.