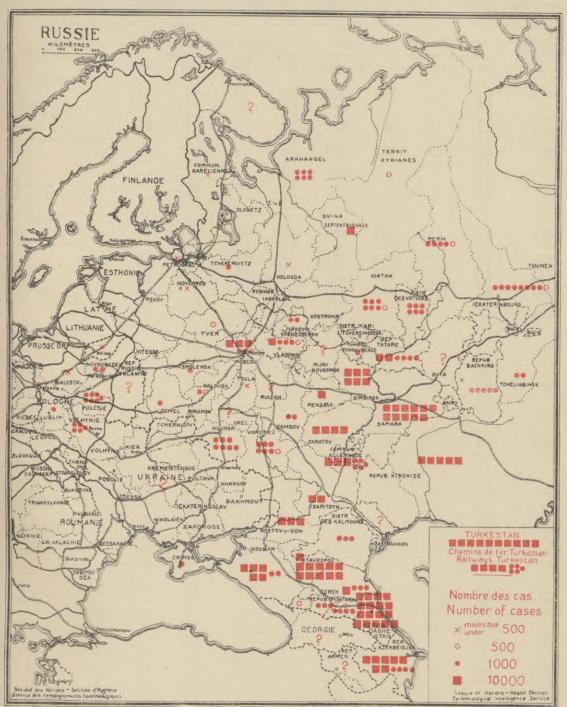

The figures in Annex 1 show that typhus reached its greatest intensity in three areas: (1) in a belt stretching in a curve running north-west from the Northern Ural Mountains to Marxstadt on the Volga; (2) in the Central and Southern Ukraine; (3) in the region round Moscow.

-- 8 ---

The prevalence of relapsing fever was greatest in the Ukraine and in the Ural Mountains, where from 20 to 35 cases of this disease per 1,000 inhabitants were recorded in most governments. The two diseases have clearly been most prevalent in and near the famine area.

A direct comparison between the years 1921 and 1922 is still more difficult to obtain because in some places the quality of the notification has varied from year to year. It seems certain, however, that both typhus and relapsing fever have decreased considerably in Western Russia with the possible exception of Petrograd. Practically all the remainder of Russia shows a marked increase. Typhus more than tripled both in the Ural region and in the Ukraine, where a marked increase has occurred. Typhus was more than four times higher in Moscow than in 1921. Relapsing fever has increased particularly in the Central Ukraine, and in Eastern and Central Russia; in Moscow it has tripled. Relapsing fever is reported to have been more fatal than during the former epidemics, and various serious complications, notably of intestinal form, have frequently been mentioned (see also *Epidemiological Intelligence* No. 5, pages 26-27).

Returning to the relative incidence of typhus and relapsing fever in 1921 as well as in 1922, relapsing fever was far more prevalent than typhus in the south, while typhus was commoner in the north. There is frequent confusion in the diagnosis of the two diseases, but this can hardly account for the fact that south of latitude 50° N., roughly speaking, twice as many cases of relapsing fever as of typhus are notified, while north of latitude 56° N. the proportion is inversed. The concentration of relapsing fever in the southern belt was most pronounced in the central part of the Kirghiz Republic, where its ratio to typhus exceeded 3 to 1; further to the east, in Semipalatinsk, Siberia and Turkestan it decreased again. From Bukeev west to Ekaterinoslav the ratio exceeded 2 to 1, and in the whole of the Ukraine, with the exception of Odessa, and in the central Black Soil district, relapsing fever exceeded typhus. From the six eastern provinces of Poland, more relapsing fever cases than typhus cases were returned, while in the remainder of Poland and in the other border States, relapsing fever was rare.

When comparing the ratios for the two years in question, it is seen that the geographical distribution of the two diseases tends to become more identical; relapsing fever has increased more rapidly in the north than typhus, while the reverse is the case in the south. It is evident that both diseases have gained new territory in 1922, typhus spreading southwards and relapsing fever northwards.