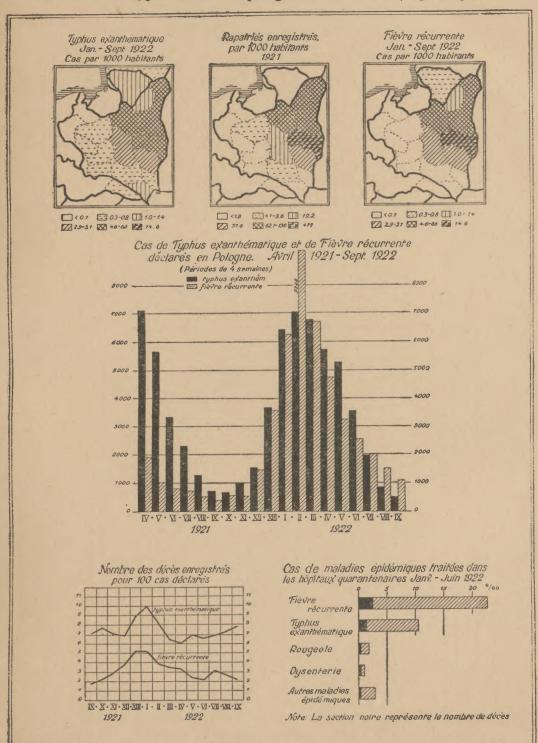

Typhus and relapsing fever both reach their maximum incidence normally in the winter months, but the curve of seasonal incidence described by typhus is, as a rule, steeper than that of relapsing fever, the latter continuing later in the summer. The ratio of typhus cases to relapsing fever cases was for the whole of Russia 0.42 in September 1921 and rose gradually during seven months to a maximum of 1.34 in April, falling again regularly for the next five months to 0.35 in September 1922 (see Annex 2). It is noteworthy that the abnormally high incidence of these diseases in June 1922 (evidently due to the famine conditions) did not influence the normal ratio of the two diseases. Typhus is relatively highest in the north and relapsing fever -in the south, but the ratio of typhus to relapsing fever is everywhere highest in April and May (see diagram No. 1).

The figures in Annex 1 show that typhus reached its greatest intensity in three areas: (1) in a belt stretching in a curve running north-west from the Northern Ural Mountains to Marxstadt on the Volga; (2) in the Central and Southern Ukraine; (3) in the region round Moscow.

-- 8 ---

The prevalence of relapsing fever was greatest in the Ukraine and in the Ural Mountains, where from 20 to 35 cases of this disease per 1,000 inhabitants were recorded in most governments. The two diseases have clearly been most prevalent in and near the famine area.

\* Data for the three Eastern provinces of Poland are missing for January-March 1921.

The incidence of typhus did not increase greatly in Central Europe in comparison with the previous year. Relapsing fever, on the other hand, has increased in certain localities and notably so in Eastern Poland. The sudden increase of the latter disease in Poland is closely connected with the refugees and others returning from Russia, as shown in Diagram 2. From January to June 1922, 170,194 persons were repatriated from Russia, passing the Polish quarantine stations, chiefly Baranovicze, and a high morbidity constantly prevailed. The most prevalent diseases were relapsing fever, of which 3,887 cases were recorded, and typhus, of which 1,780 cases were treated in the hospitals at the quarantine stations, giving for those two diseases alone a rate of incidence of 33.8 per 1,000 repatriated. The case fatality among them was high: 11.4 % for relapsing fever, with the number of repatriated settled in each province, suggests the eastern origin of the epidemic. Relapsing fever was confined practically to the six eastern provinces, the incidence reaching nowhere else as much as one case per 10,000 inhabitants.

An interesting suggestion is afforded by Diagram 2: namely, that the indicated case fatality continued to rise regularly during the months preceding the crest of the epidemic and then returned gradually to its former level. The movement was particularly marked in the case of relapsing fever, where the fatality increased from 1.7 registered deaths per 100 notified cases in September 1921 to 5.2 in December and January; but in July 1922 a new minimum of 2.2 had been reached.