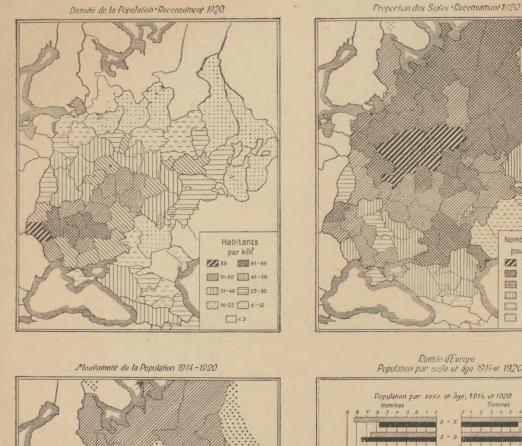

The figures in Annex 1 show that typhus reached its greatest intensity in three areas: (1) in a belt stretching in a curve running north-west from the Northern Ural Mountains to Marxstadt on the Volga; (2) in the Central and Southern Ukraine; (3) in the region round Moscow.

-- 8 ---

The prevalence of relapsing fever was greatest in the Ukraine and in the Ural Mountains, where from 20 to 35 cases of this disease per 1,000 inhabitants were recorded in most governments. The two diseases have clearly been most prevalent in and near the famine area.