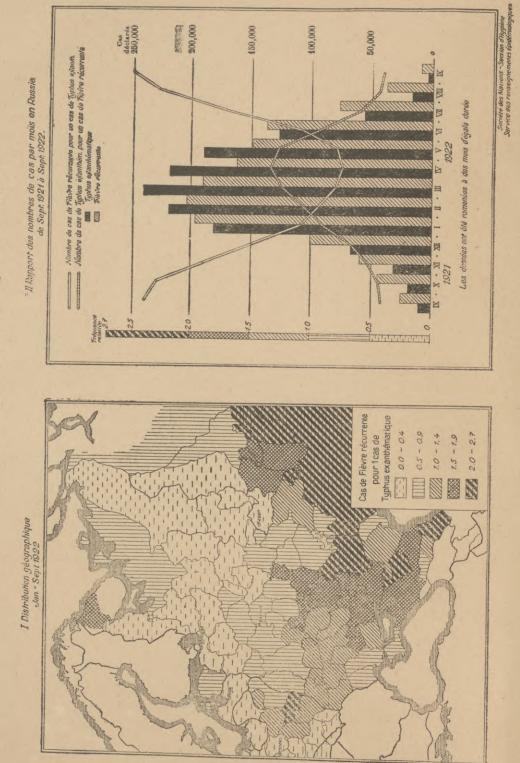

Typhus and relapsing fever both reach their maximum incidence normally in the winter months, but the curve of seasonal incidence described by typhus is, as a rule, steeper than that of relapsing fever, the latter continuing later in the summer. The ratio of typhus cases to relapsing fever cases was for the whole of Russia 0.42 in September 1921 and rose gradually during seven months to a maximum of 1.34 in April, falling again regularly for the next five months to 0.35 in September 1922 (see Annex 2). It is noteworthy that the abnormally high incidence of these diseases in June 1922 (evidently due to the famine conditions) did not influence the normal ratio of the two diseases. Typhus is relatively highest in the north and relapsing fever -in the south, but the ratio of typhus to relapsing fever is everywhere highest in April and May (see diagram No. 1).

The figures in Annex 1 show that typhus reached its greatest intensity in three areas: (1) in a belt stretching in a curve running north-west from the Northern Ural Mountains to Marxstadt on the Volga; (2) in the Central and Southern Ukraine; (3) in the region round Moscow.

-- 8 ---

The prevalence of relapsing fever was greatest in the Ukraine and in the Ural Mountains, where from 20 to 35 cases of this disease per 1,000 inhabitants were recorded in most governments. The two diseases have clearly been most prevalent in and near the famine area.

A direct comparison between the years 1921 and 1922 is still more difficult to obtain because in some places the quality of the notification has varied from year to year. It seems certain, however, that both typhus and relapsing fever have decreased considerably in Western Russia with the possible exception of Petrograd. Practically all the remainder of Russia shows a marked increase. Typhus more than tripled both in the Ural region and in the Ukraine, where a marked increase has occurred. Typhus was more than four times higher in Moscow than in 1921. Relapsing fever has increased particularly in the Central Ukraine, and in Eastern and Central Russia; in Moscow it has tripled. Relapsing fever is reported to have been more fatal than during the former epidemics, and various serious complications, notably of intestinal form, have frequently been mentioned (see also *Epidemiological Intelligence* No. 5, pages 26-27).

Returning to the relative incidence of typhus and relapsing fever in 1921 as well as in 1922, relapsing fever was far more prevalent than typhus in the south, while typhus was commoner in the north. There is frequent confusion in the diagnosis of the two diseases, but this can hardly account for the fact that south of latitude 50° N., roughly speaking, twice as many cases of relapsing fever as of typhus are notified, while north of latitude 56° N. the proportion is inversed. The concentration of relapsing fever in the southern belt was most pronounced in the central part of the Kirghiz Republic, where its ratio to typhus exceeded 3 to 1; further to the east, in Semipalatinsk, Siberia and Turkestan it decreased again. From Bukeev west to Ekaterinoslav the ratio exceeded 2 to 1, and in the whole of the Ukraine, with the exception of Odessa, and in the central Black Soil district, relapsing fever exceeded typhus. From the six eastern provinces of Poland, more relapsing fever cases than typhus cases were returned, while in the remainder of Poland and in the other border States, relapsing fever was rare.

When comparing the ratios for the two years in question, it is seen that the geographical distribution of the two diseases tends to become more identical; relapsing fever has increased more rapidly in the north than typhus, while the reverse is the case in the south. It is evident that both diseases have gained new territory in 1922, typhus spreading southwards and relapsing fever northwards.

\* Data for the three Eastern provinces of Poland are missing for January-March 1921.

The incidence of typhus did not increase greatly in Central Europe in comparison with the previous year. Relapsing fever, on the other hand, has increased in certain localities and notably so in Eastern Poland. The sudden increase of the latter disease in Poland is closely connected with the refugees and others returning from Russia, as shown in Diagram 2. From January to June 1922, 170,194 persons were repatriated from Russia, passing the Polish quarantine stations, chiefly Baranovicze, and a high morbidity constantly prevailed. The most prevalent diseases were relapsing fever, of which 3,887 cases were recorded, and typhus, of which 1,780 cases were treated in the hospitals at the quarantine stations, giving for those two diseases alone a rate of incidence of 33.8 per 1,000 repatriated. The case fatality among them was high: 11.4 % for relapsing fever, with the number of repatriated settled in each province, suggests the eastern origin of the epidemic. Relapsing fever was confined practically to the six eastern provinces, the incidence reaching nowhere else as much as one case per 10,000 inhabitants.

An interesting suggestion is afforded by Diagram 2: namely, that the indicated case fatality continued to rise regularly during the months preceding the crest of the epidemic and then returned gradually to its former level. The movement was particularly marked in the case of relapsing fever, where the fatality increased from 1.7 registered deaths per 100 notified cases in September 1921 to 5.2 in December and January; but in July 1922 a new minimum of 2.2 had been reached.